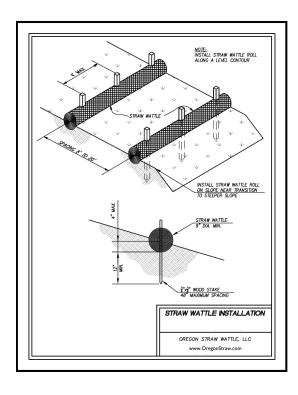

## **Installation Instructions**

Cut a 2" to 4" depth trench on couture, grade trench bottom for good soil contact to OSW-Straw Wattle. Drive 24" length stake material through OSW-Straw Wattle into the ground every 4'. In areas of concentrated flow or to maintain ground contact install two stakes on each side of the OSW-Straw Wattle and tie twine from one stake to other, place these double stakes every 4' length of wattle.